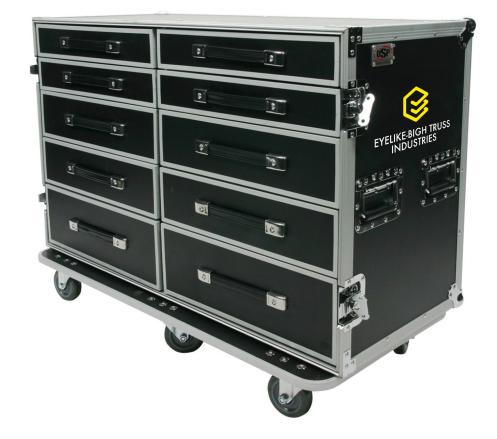

# SKU: PRO-WORK-SXS

#### DEFAULT LOGO LOCATION: RIGHT SIDE

MAX LOGO H: 5" MAX LOGO W: 15"