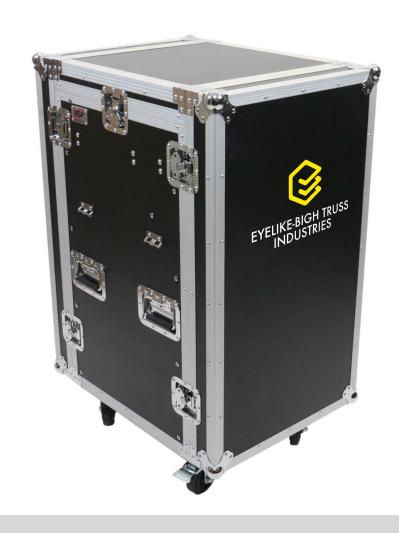

## **CUSTOM LOGO SPEC SHEET**

SKU: PRO19

# DEFAULT LOGO LOCATION: SIDE LID

MAX LOGO H: 8" MAX LOGO W: 14"

# COLORS In most situations, we can easily paint either one or two color logos. We suggest you pick colors that are bright and poppy.. Dark and muted colors don't look great on this case. Below are the colors we keep on hand. If you'd like a custom color, let us know. It may add a few days to the processing time, but we can probably make it happen.



### **PRINT PROCESS:**

All cases are painted with a high-density, scratch resistant, tour-ready paint. We use a highly refined transfer process to ensure that each logo is perfectly represented with crisp lines and intricate details.

You simply will not find a better paint job.

### **TURNAROUND TIME**

We work very fast. When you submit a customization request, we do everything we can to get it processed immediately. However, we want you to get a perfect product, and time must be allowed for paint to completely cure before shipping. All in all, adding a logo to your case will typically add 3-5 days to your ship time.

### **FILE TYPES**

.PNG, .JPG, .PDF, .Al.... We can work with pretty much whatever you send us.

--BUT--

If you want us to love you even more as a customer, please sen