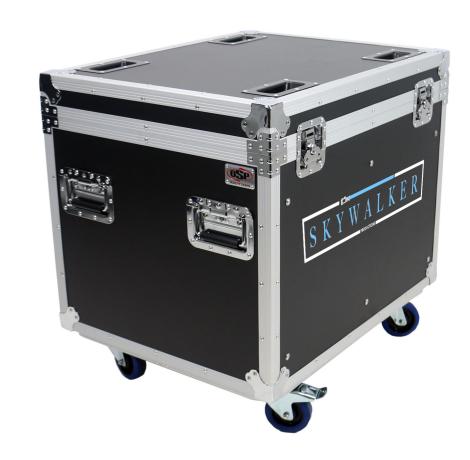

## **CUSTOM LOGO SPEC SHEET**

SKU:

TC3024-30

# DEFAULT LOGO LOCATION: FRONT

MAX LOGO H: 8" MAX LOGO W: 12"