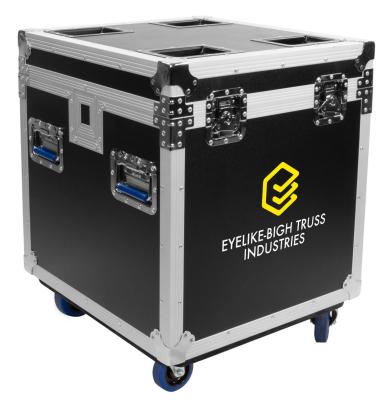

#### DEFAULT LOGO LOCATION: FRONT SIDE

MAX LOGO H: 8" MAX LOGO W: 8"

#### **PRINT PROCESS:**

All cases are painted with a high-density, scratch resistant, tour-ready paint. We use a highly refined transfer process to ensure that each logo is perfectly represented with crisp lines and intricate details. You simply will not find a better paint job.