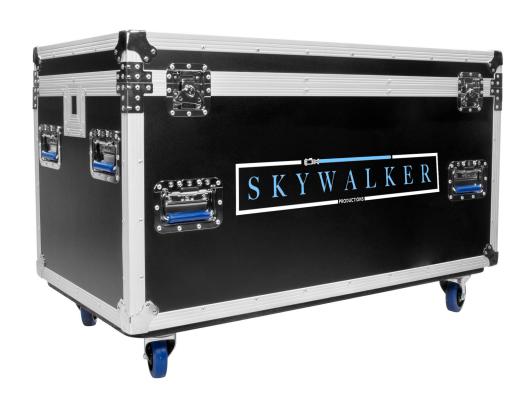

# **CUSTOM LOGO SPEC SHEET**

SKU: TR-4524-30

DEFAULT LOGO LOCATION: FRONT

MAX LOGO H: 8" MAX LOGO W: 20"

## **PRINT PROCESS:**

All cases are painted with a high-density, scratch resistant, tour-ready paint. We use a highly refined transfer process to ensure that each logo is perfectly represented with crisp lines and intricate details.