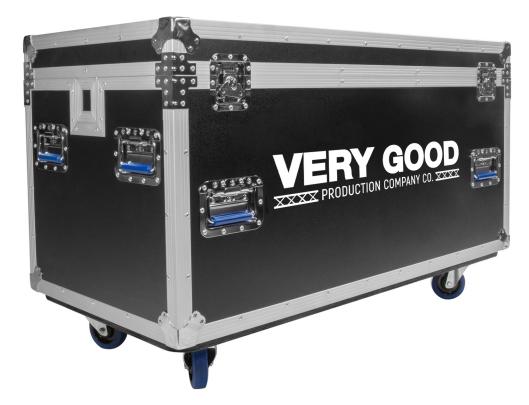

#### DEFAULT LOGO LOCATION: FRONT

MAX LOGO H: 12" MAX LOGO W: 20"

#### **PRINT PROCESS:**

All cases are painted with a high-density, scratch resistant, tour-ready paint. We use a highly refined transfer process to ensure that each logo is perfectly represented with crisp lines and intricate details. You simply will not find a better paint job.